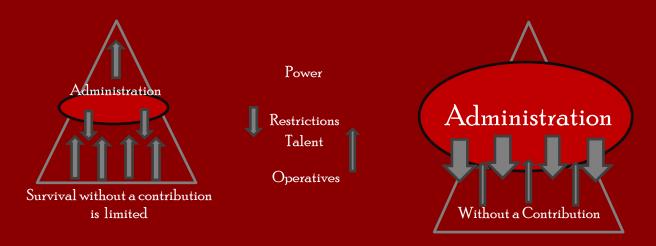

#### Start of the Phase

End of the Phase

Ruler with his/her own abilities

Administrators of Power

As the rulers are increasingly replaced with administrators, they need to cement their power with an ever growing bureaucracy which, in time, will suffocate progress in acts of self-preservation.

Wars can widen power and influence, but they cannot change the fate of a society that is false and dysfunctional. A false society is self-destructive. It cannot survive even if it reduced the number of those that consume, because the bureaucracies on which it is woven oppress talent and ability, resulting in the degeneration of the whole at which point the powers that be survive only by violence against their own. The final stage is disintegration from pressures outside and within.