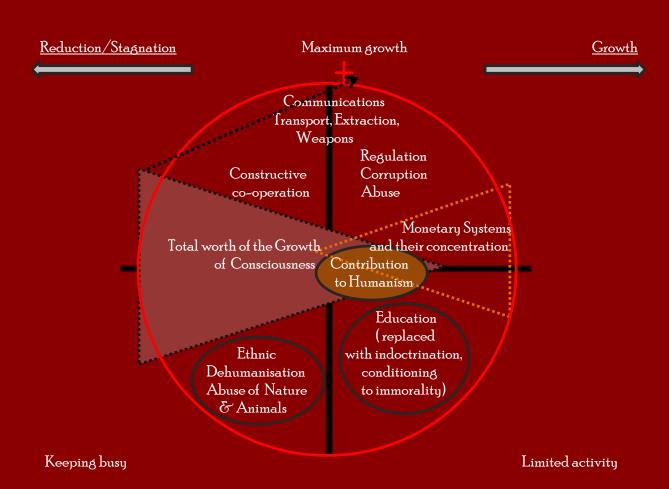

## Progress

### Degeneration

#### Start of the Phase

End of the Phase

Ruler with his/her own abilities

Administrators of Power

As the rulers are increasingly replaced with administrators, they need to cement their power with an ever growing bureaucracy which, in time, will suffocate progress in acts of self-preservation.

Wars can widen power and influence, but they cannot change the fate of a society that is false and dysfunctional. A false society is self-destructive. It cannot survive even if it reduced the number of those that consume, because the bureaucracies on which it is woven oppress talent and ability, resulting in the degeneration of the whole at which point the powers that be survive only by violence against their own. The final stage is disintegration from pressures outside and within.